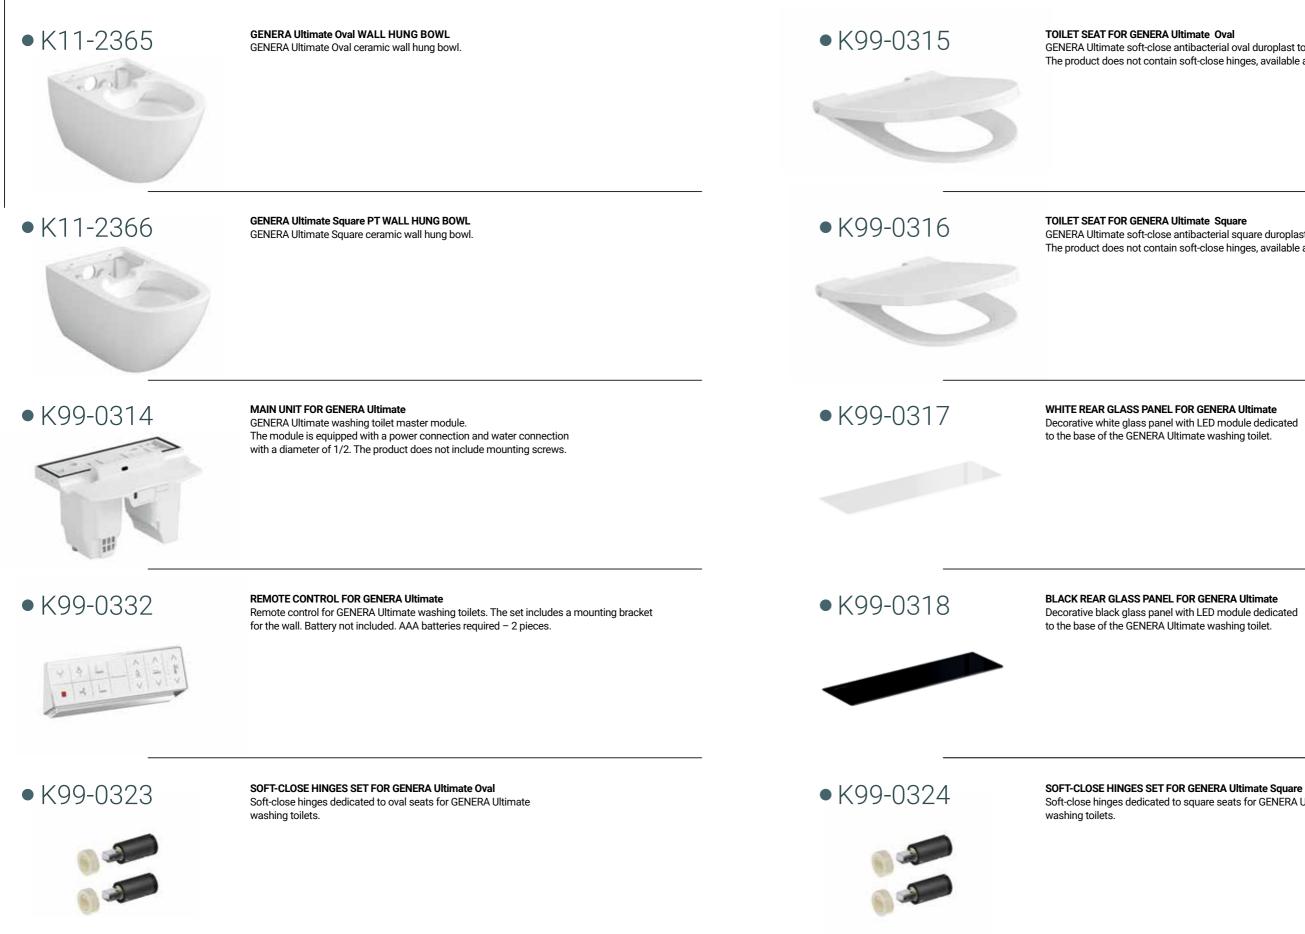

### **GENERA Ultimate SPARE PARTS**

### Meissen Keramik

GENERA Ultimate soft-close antibacterial oval duroplast toilet seat. The product does not contain soft-close hinges, available as a separate spare part.

GENERA Ultimate soft-close antibacterial square duroplast toilet seat. The product does not contain soft-close hinges, available as a separate spare part.

Decorative white glass panel with LED module dedicated

Decorative black glass panel with LED module dedicated

Soft-close hinges dedicated to square seats for GENERA Ultimate

### **GENERA Ultimate SPARE PARTS**

• K99-0331

KNOB CONTROL FOR GENERA Ultimate/Comfort A control knob dedicated to GENERA Ultimate and GENERA Comfort washing toilets. The product does not include batteries. CR2032 battery required.