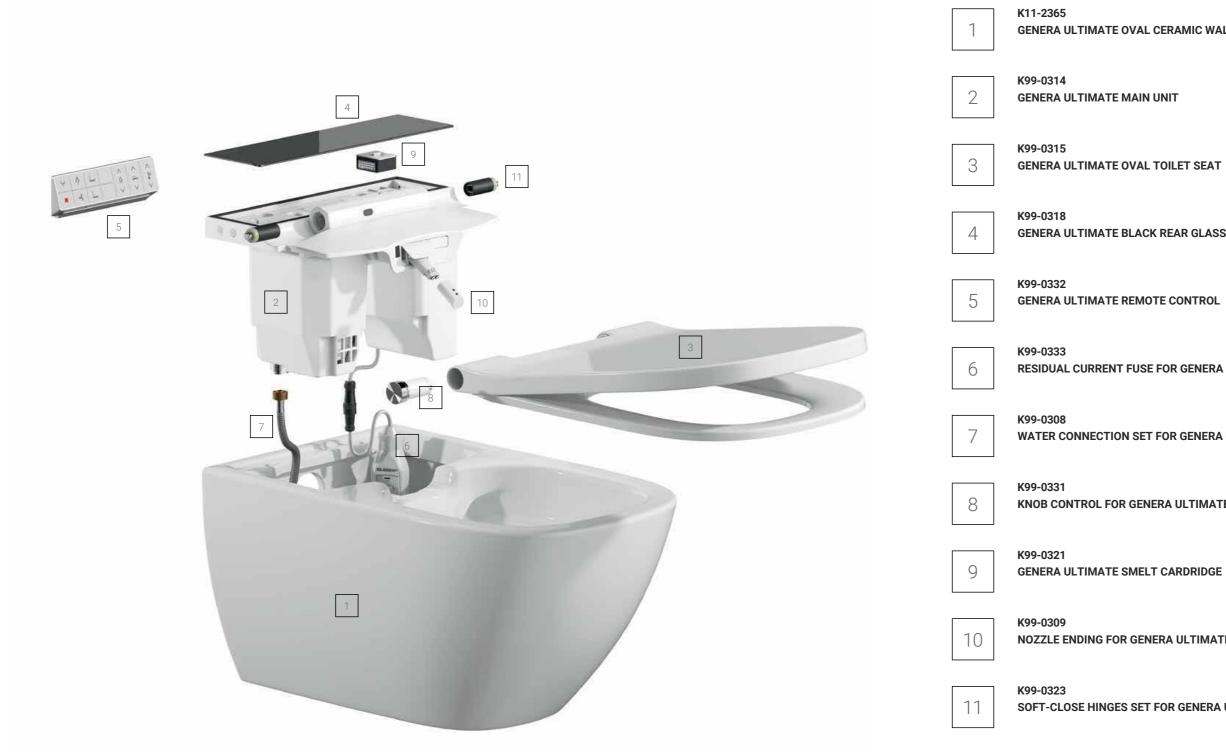

## **GENERA Ultimate SPARE PARTS**

GENERA ULTIMATE OVAL CERAMIC WALL HUNG BOWL

GENERA ULTIMATE BLACK REAR GLASS PANEL

**RESIDUAL CURRENT FUSE FOR GENERA ULTIMATE/COMFORT** 

WATER CONNECTION SET FOR GENERA ULTIMATE/COMFORT

KNOB CONTROL FOR GENERA ULTIMATE/COMFORT

NOZZLE ENDING FOR GENERA ULTIMATE/COMFORT

SOFT-CLOSE HINGES SET FOR GENERA ULTIMATE OVAL