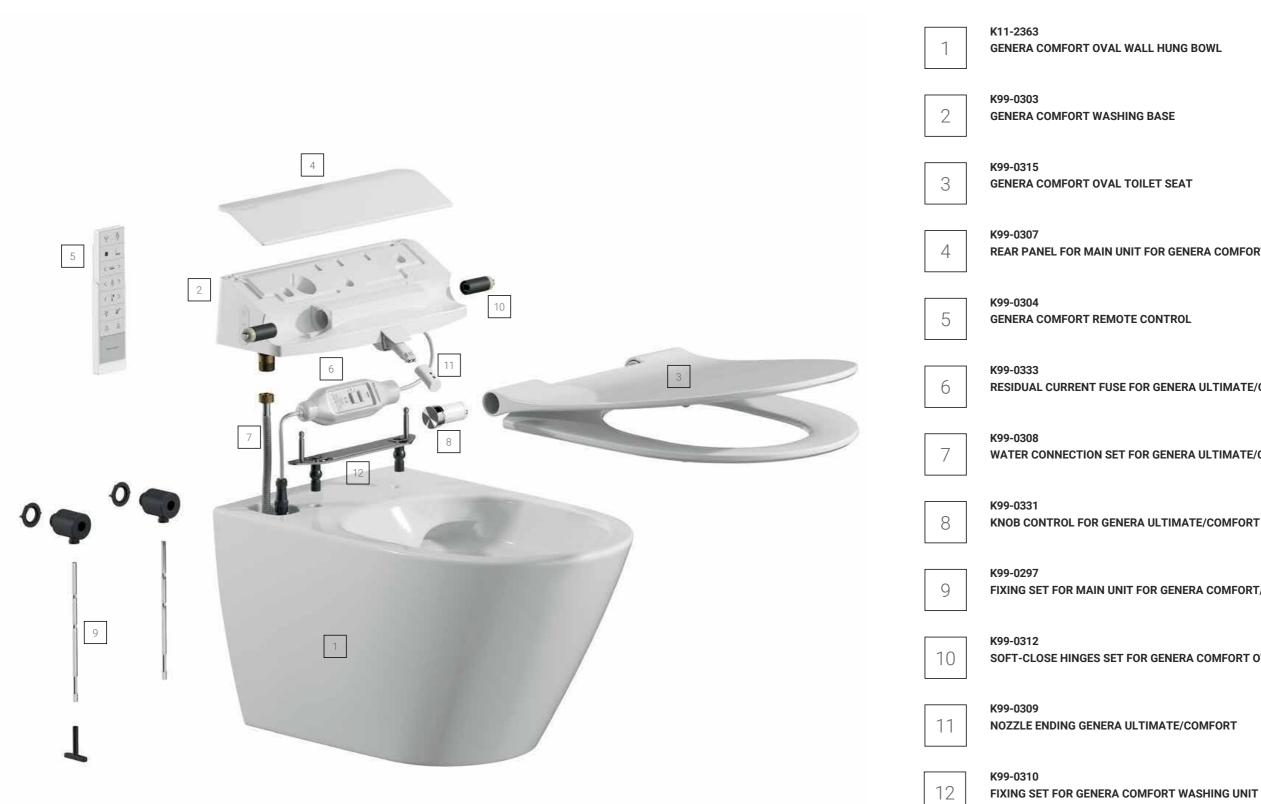

## **GENERA Comfort SPARE PARTS**

REAR PANEL FOR MAIN UNIT FOR GENERA COMFORT

**RESIDUAL CURRENT FUSE FOR GENERA ULTIMATE/COMFORT** 

WATER CONNECTION SET FOR GENERA ULTIMATE/COMFORT

FIXING SET FOR MAIN UNIT FOR GENERA COMFORT/MANUAL

### **GENERA Comfort SPARE PARTS**