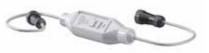

• K99-0308

WATER CONNECTION SET FOR GENERA Ultimate/Comfort A set of connection hoses dedicated to GENERA Ultimate and GENERA Comfort washing toilets. Set includes 3/8 inch shutoff valve.

**BUMPERS FOR GENERA Ultiamate/Comfort TOILET SEAT** A set of seat bumpers for GENERA Ultimate and GENERA Comfort washing toilets.

• K99-0333

• K99-0297

FIXING SET FOR MAIN UNIT GENERA Comfort/Manual Fixing set for GENERA Comfort and GENERA Manual washing toilets.

• K99-0309

**NOZZLE TIP FOR GENERA Ultimate/Comfort** Nozzle tip dedicated to the GENERA Ultimate and GENERA Comfort washing toilets. 2 pieces included in a set.

2 pieces included in a set.

• K11-2378

Y WATER CONNECTOR FOR GENERA Comfort/Ultimate Y water connector for GENERA Ultimate and GENERA Comfort washing toilets.