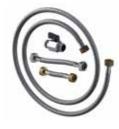

• K99-0308

WATER CONNECTION SET FOR GENERA Ultimate/Comfort A set of connection hoses dedicated to GENERA Ultimate and GENERA Comfort washing toilets. Set includes 3/8 inch shutoff valve.

**BUMPERS FOR GENERA Ultiamate/Comfort TOILET SEAT** A set of seat bumpers for GENERA Ultimate and GENERA Comfort washing toilets.