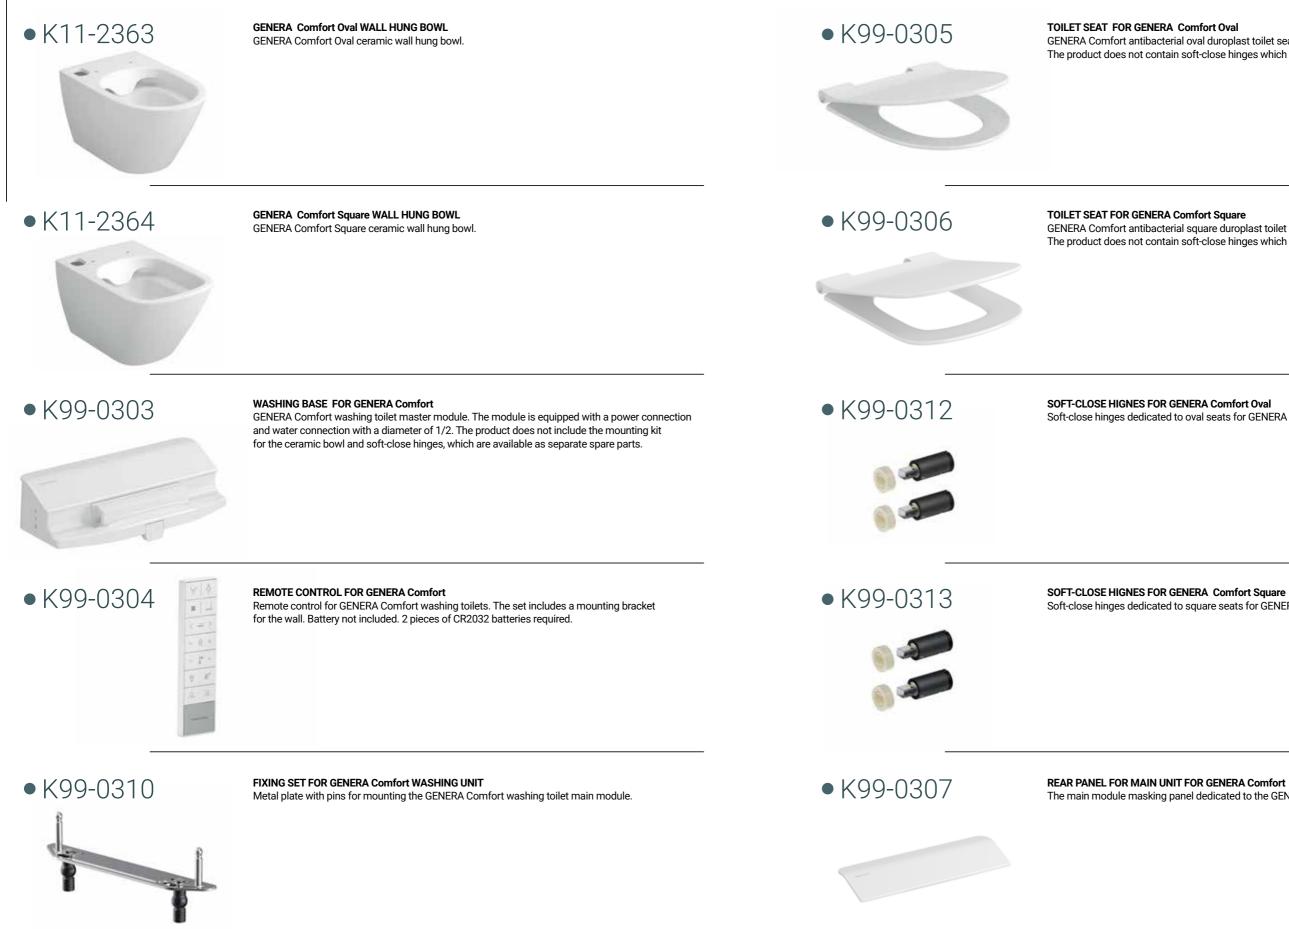

### Meissen Keramik

GENERA Comfort antibacterial oval duroplast toilet seat. The product does not contain soft-close hinges which are available as a separate spare part.

GENERA Comfort antibacterial square duroplast toilet seat. The product does not contain soft-close hinges which are available as a separate spare part.

Soft-close hinges dedicated to oval seats for GENERA Comfort washing toilets.

SOFT-CLOSE HIGNES FOR GENERA Comfort Square Soft-close hinges dedicated to square seats for GENERA Comfort washing toilets.

The main module masking panel dedicated to the GENERA Comfort washing toilet.

• K99-0308

WATER CONNECTION SET FOR GENERA Ultimate/Comfort A set of connection hoses dedicated to GENERA Ultimate and GENERA Comfort washing toilets. Set includes 3/8 inch shutoff valve.

**BUMPERS FOR GENERA Ultiamate/Comfort TOILET SEAT** A set of seat bumpers for GENERA Ultimate and GENERA Comfort washing toilets.

• K99-0333

• K99-0297

FIXING SET FOR MAIN UNIT GENERA Comfort/Manual Fixing set for GENERA Comfort and GENERA Manual washing toilets.

• K99-0309

**NOZZLE TIP FOR GENERA Ultimate/Comfort** Nozzle tip dedicated to the GENERA Ultimate and GENERA Comfort washing toilets. 2 pieces included in a set.