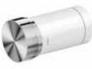

### GENERA Comfort SPARE PARTS

**KNOB CONTROL FOR GENERA Ultimate/Comfort** A control knob dedicated to GENERA Ultimate and GENERA Comfort washing toilets. The product does not include batteries. CR2032 battery required.

### **RESIDUAL CURRENT FUSE FOR GENERA Ultimate/Comfort**

Residual current fuse dedicated to GENERA Ultimate and GENERA Comfort washing toilets. The product contains safe electrical connectors.