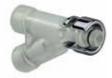

2 pieces included in a set.

• K11-2378

Y WATER CONNECTOR FOR GENERA Comfort/Ultimate Y water connector for GENERA Ultimate and GENERA Comfort washing toilets.