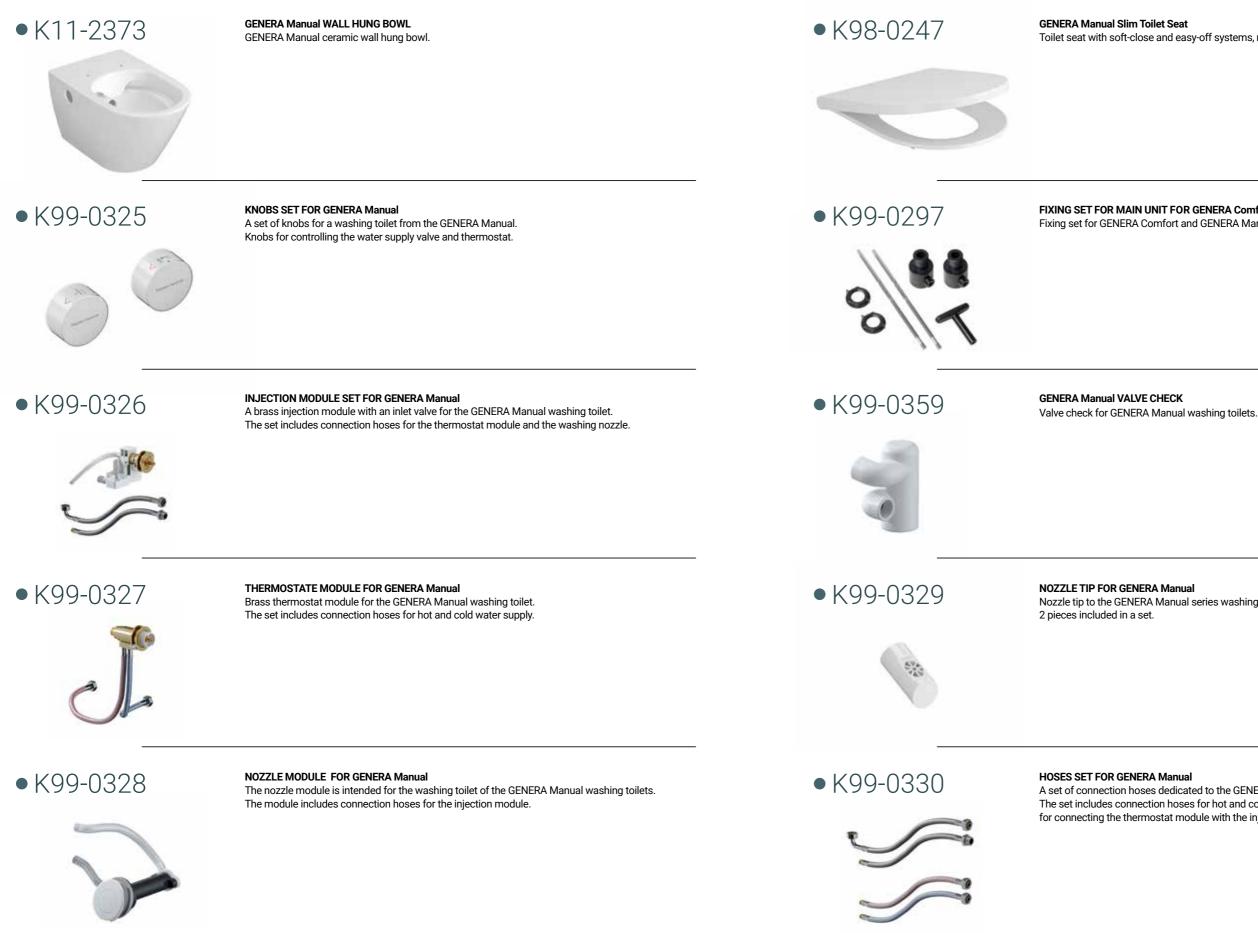

### Meissen Keramik

Toilet seat with soft-close and easy-off systems, made of durable antibacterial duroplast.

FIXING SET FOR MAIN UNIT FOR GENERA Comfort/Manual Fixing set for GENERA Comfort and GENERA Manual washing toilets.

Nozzle tip to the GENERA Manual series washing toilet.

A set of connection hoses dedicated to the GENERA Manual washing toilet. The set includes connection hoses for hot and cold water supply and hoses for connecting the thermostat module with the injection module.