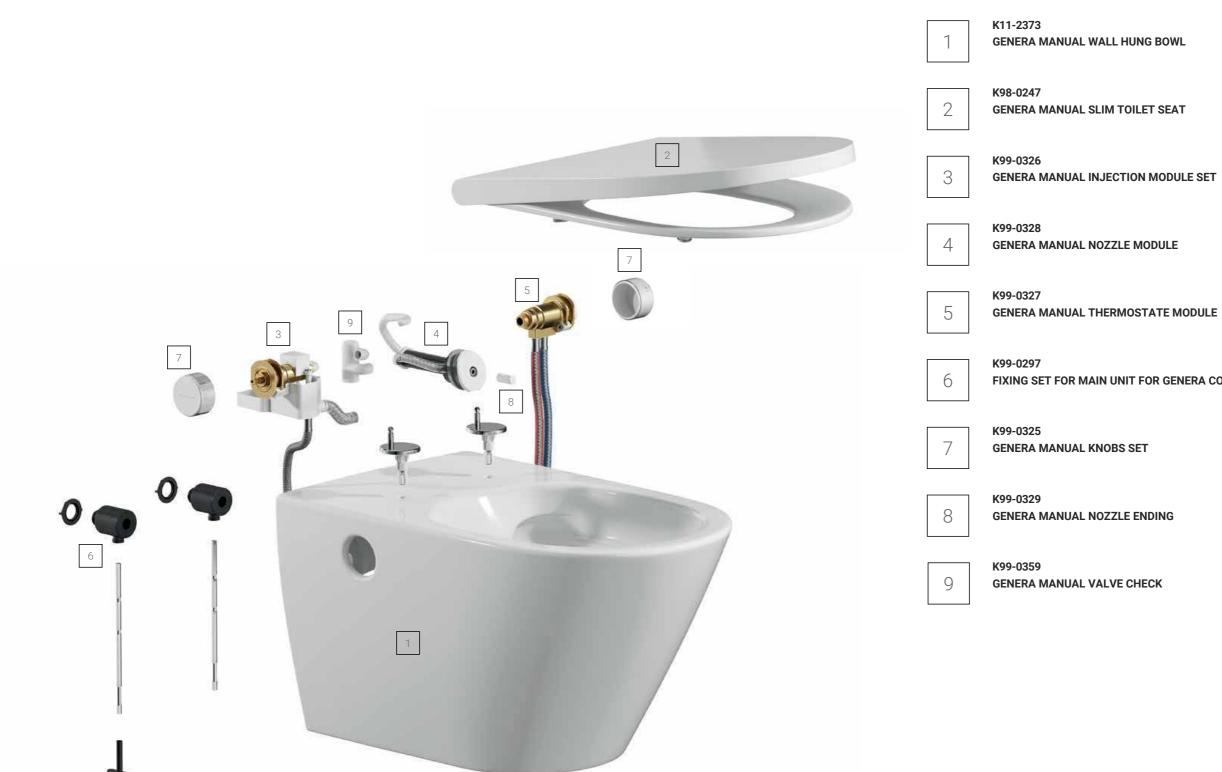

## **GENERA Manual SPARE PARTS**

FIXING SET FOR MAIN UNIT FOR GENERA COMFORT/MANUAL

#### **GENERA Manual SPARE PARTS**

Nozzle tip to the GENERA Manual series washing toilet.

A set of connection hoses dedicated to the GENERA Manual washing toilet. The set includes connection hoses for hot and cold water supply and hoses for connecting the thermostat module with the injection module.